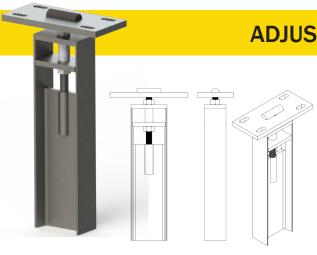

RE-PADS
WEAR PADS
METAL FABRICATION
STRUCTURAL WELD
SKIDS

**STAIRWAYS** 

7799 S. Regency Drive Tulsa, OK 74131

918-834-2550

sawyersupports.com

- **ADJUSTABLE PIPE STAND** 
  - Standard sizes 2"- 54" pipe
  - Custom adjustment dimensions
  - · Custom design, material, and application available
  - · Available with multiple head options: pipe, valve, flange, elbow
  - · All materials available in different grades of steel and alloys
  - · Coatings: galvanized, paint, uncoated

## ADJUSTABLE PIPE STAND

- Standard sizes 2"- 54" pipe
- Available with custom adjustment dimensions
- Custom design, material, and application available
- · Available for special applications
- Easy installation, maintenance, and inspection
- Available with multiple head options: pipe, valve, flange, elbow
- All materials available in different grades of steel and alloys
- Coatings: galvanized, paint, uncoated