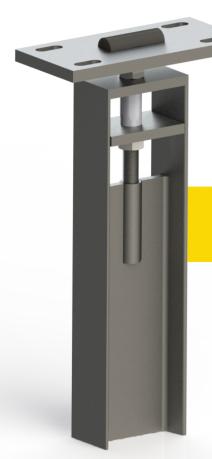

## ADJUSTABLE PIPE STAND

- Standard sizes 2"- 54" pipe
- Available with custom adjustment dimensions
- Custom design, material, and application available
- · Available for special applications
- Easy installation, maintenance, and inspection
- Available with multiple head options: pipe, valve, flange, elbow
- All materials available in different grades of steel and alloys
- Coatings: galvanized, paint, uncoated