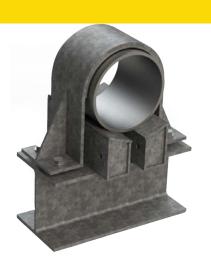

## ADJUSTABLE PIPE CLAMP without Shims

- Available in all standard pipe sizes and custom size
- · Offers standard and custom half rounds
- · Custom neoprine padding
- Adjustable clamps designed for any custom application
- Adjustable to meet any spec

## ADJUSTABLE PIPE CLAMP

with Shims

- · Shim block adjustable supports available with custom lining
- · Adjustable to meet any spec
- · Custom design, material, and application available
- · Easy installation, maintenance, and inspection
- · All materials available in different grades of steel and alloys
- Coatings: galvanized, paint, uncoated