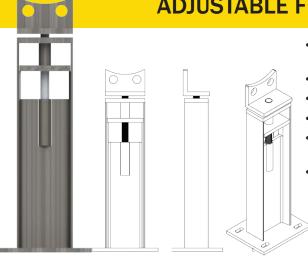

#### **ADJUSTABLE PIPE STAND - BASE PLATE**

- Base Plates are sized per customer specifications
- Standard sizes for 2" 36" pipe