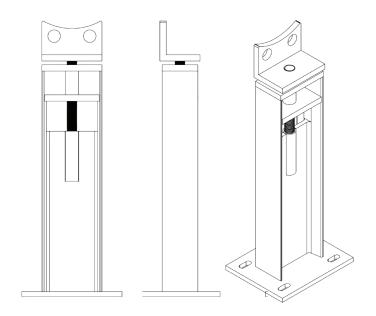

#### **ADJUSTABLE PIPE STAND - BASE PLATE**

- Base Plates are sized per customer specifications
- Standard sizes for 2" 36" pipe

## ADJUSTABLE PIPE STAND

- Standard sizes 2"- 54" pipe
- Available with custom adjustment dimensions
- Custom design, material, and application available
- · Available for special applications
- Easy installation, maintenance, and inspection
- Available with multiple head options: pipe, valve, flange, elbow
- All materials available in different grades of steel and alloys
- Coatings: galvanized, paint, uncoated