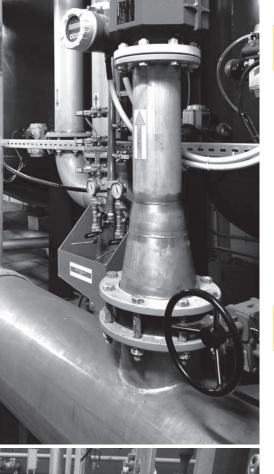

RE-PADS
WEAR PADS
METAL FABRICATION
STRUCTURAL WELD
SKIDS

**STAIRWAYS** 

7799 S. Regency Drive Tulsa, OK 74131

918-834-2550

sawyersupports.com

- **ADJUSTABLE PIPE STAND** 
  - Standard sizes 2"- 54" pipe
  - Custom adjustment dimensions
  - · Custom design, material, and application available
  - · Available with multiple head options: pipe, valve, flange, elbow
  - · All materials available in different grades of steel and alloys
  - · Coatings: galvanized, paint, uncoated

## ADJUSTABLE PIPE STAND

- Standard sizes 2"- 54" pipe
- Available with custom adjustment dimensions
- Custom design, material, and application available
- · Available for special applications
- Easy installation, maintenance, and inspection
- Available with multiple head options: pipe, valve, flange, elbow
- All materials available in different grades of steel and alloys
- Coatings: galvanized, paint, uncoated