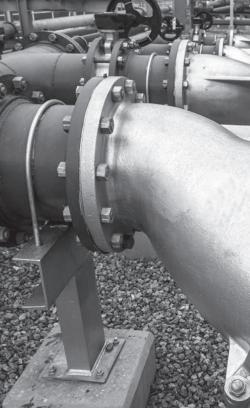

## ADJUSTABLE FLANGE SUPPORT

- · Available in all ANSI and custom diameters and sizes
- · Available for alloy applications
- · Custom designs available
- · Permanent and temporary supports
- · Precisely designed and fabricated for ease of use and guaranteed fit
- · Bolt on, weld on and temporary applications

# ADJUSTABLE FLANGE SUPPORT

- Available in all ANSI and custom diameters and sizes
- · Available for alloy applications
- · Custom designs available
- Permanent and temporary supports
- Precisely designed and fabricated for ease of use and guaranteed fit
- · Bolt on, weld on and temporary applications
- Easy installation, maintenance, and inspection
- All materials available in different grades of steel and alloys
- · Coatings: galvanized, paint, uncoated