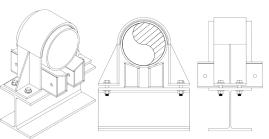

## ADJUSTABLE FLANGE SUPPORT

- · Available in all ANSI and custom diameters and sizes
- · Available for alloy applications
- · Custom designs available
- · Permanent and temporary supports
- · Precisely designed and fabricated for ease of use and guaranteed fit
- · Bolt on, weld on and temporary applications

# ADJUSTABLE FLANGE SUPPORT

- Available in all ANSI and custom diameters and sizes
- · Available for alloy applications
- · Custom designs available
- Permanent and temporary supports
- Precisely designed and fabricated for ease of use and guaranteed fit
- · Bolt on, weld on and temporary applications
- Easy installation, maintenance, and inspection
- All materials available in different grades of steel and alloys
- · Coatings: galvanized, paint, uncoated