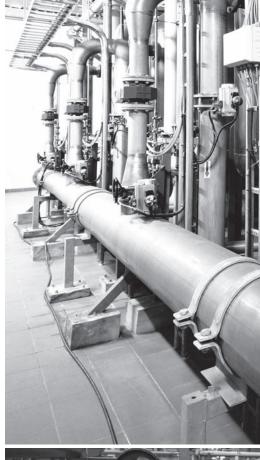

**CUSTOM BUILT PIPE SUPPORTS TO MEET SPECIFICATIONS** 

7799 S. Regency Drive Tulsa, OK 74131

**CUSTOM BUILT PIPE SUPPORTS TO MEET SPECIFICATIONS** 

7799 S. Regency Drive Tulsa, OK 74131

- These rigid supports are sized per customer specifications
- Standard sizes 2"- 28" pipe
- · Available for long and short radius
- Available for 45° Elbows
- · Custom diameter bends
- · Stationary and adjustable
- Bolt on and weld on applications
- · Custom design, material, and application available
- · Specific applications
- · Easy installation, maintenance, and inspection
- All materials available in different grades of steel and alloys
- Coatings: galvanized, paint, uncoated