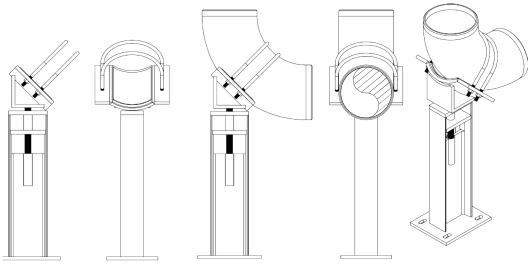

RE-PADS
WEAR PADS
METAL FABRICATION
STRUCTURAL WELD
SKIDS

**STAIRWAYS** 

7799 S. Regency Drive Tulsa, OK 74131

918-834-2550

sawyersupports.com

- **ADJUSTABLE PIPE STAND** 
  - Standard sizes 2"- 54" pipe
  - Custom adjustment dimensions
  - · Custom design, material, and application available
  - · Available with multiple head options: pipe, valve, flange, elbow
  - · All materials available in different grades of steel and alloys
  - · Coatings: galvanized, paint, uncoated

## ADJUSTABLE FLANGE SUPPORT

- · Available in all ANSI and custom diameters and sizes
- · Available for alloy applications
- · Custom designs available
- · Permanent and temporary supports
- · Precisely designed and fabricated for ease of use and guaranteed fit
- · Bolt on, weld on and temporary applications

### ADJUSTABLE ELBOW SUPPORT

- These rigid supports are sized per customer specifications
- Standard sizes 2" 28" pipe
- · Available for long and short radius
- Available for 45° Elbows
- · Custom diameter bends
- Stationary and adjustable
- · Bolt on and weld on applications

## ADJUSTABLE PIPE STAND

- Standard sizes 2"- 54" pipe
- Available with custom adjustment dimensions
- Custom design, material, and application available
- · Available for special applications
- Easy installation, maintenance, and inspection
- Available with multiple head options: pipe, valve, flange, elbow
- All materials available in different grades of steel and alloys
- Coatings: galvanized, paint, uncoated

# ADJUSTABLE FLANGE SUPPORT

- Available in all ANSI and custom diameters and sizes
- · Available for alloy applications
- · Custom designs available
- Permanent and temporary supports
- Precisely designed and fabricated for ease of use and guaranteed fit
- · Bolt on, weld on and temporary applications
- Easy installation, maintenance, and inspection
- All materials available in different grades of steel and alloys
- · Coatings: galvanized, paint, uncoated