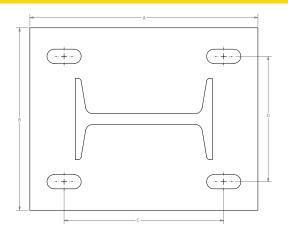

#### **ADJUSTABLE PIPE STAND - BASE PLATE**

- Base Plates are sized per customer specifications
- Standard sizes for 2" 36" pipe