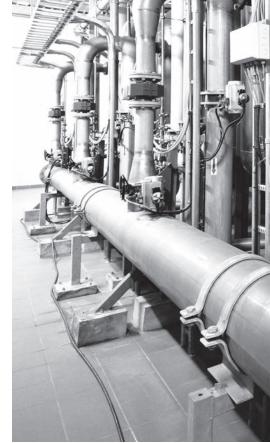

**CUSTOM BUILT PIPE SUPPORTS TO MEET SPECIFICATIONS** 

7799 S. Regency Drive Tulsa, OK 74131

**CUSTOM BUILT PIPE SUPPORTS TO MEET SPECIFICATIONS** 

7799 S. Regency Drive Tulsa, OK 74131

- These rigid supports are sized per customer specifications
- Standard sizes 2"- 28" pipe
- · Available for long and short radius
- Available for 45° Elbows
- · Custom diameter bends
- · Stationary and adjustable
- Bolt on and weld on applications
- · Custom design, material, and application available
- · Specific applications
- · Easy installation, maintenance, and inspection
- All materials available in different grades of steel and alloys
- Coatings: galvanized, paint, uncoated