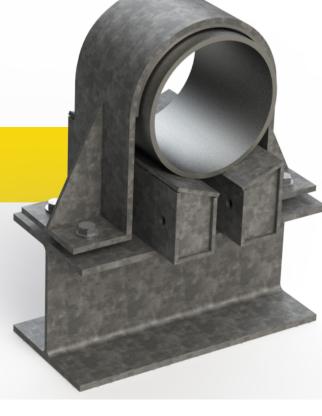

### ADJUSTABLE PIPE CLAMP with Shims

- · Available in standard sizes
- Shim block adjustable supports available with custom lining
- Adjustable to meet any spec
- Custom design, material, and application

## ADJUSTABLE PIPE CLAMP

with Shims

- · Shim block adjustable supports available with custom lining
- · Adjustable to meet any spec
- · Custom design, material, and application available
- · Easy installation, maintenance, and inspection
- · All materials available in different grades of steel and alloys
- Coatings: galvanized, paint, uncoated