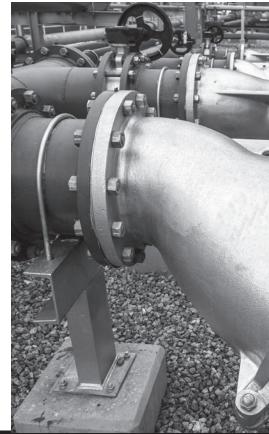

## ADJUSTABLE FLANGE SUPPORT

- · Available in all ANSI and custom diameters and sizes
- · Available for alloy applications
- · Custom designs available
- · Permanent and temporary supports
- · Precisely designed and fabricated for ease of use and guaranteed fit
- · Bolt on, weld on and temporary applications

# ADJUSTABLE FLANGE SUPPORT

- Available in all ANSI and custom diameters and sizes
- · Available for alloy applications
- · Custom designs available
- Permanent and temporary supports
- Precisely designed and fabricated for ease of use and guaranteed fit
- · Bolt on, weld on and temporary applications
- Easy installation, maintenance, and inspection
- All materials available in different grades of steel and alloys
- · Coatings: galvanized, paint, uncoated