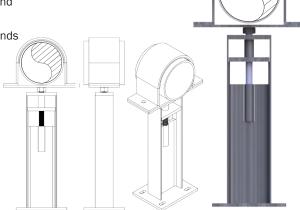

RE-PADS
WEAR PADS
METAL FABRICATION
STRUCTURAL WELD
SKIDS

**STAIRWAYS** 

7799 S. Regency Drive Tulsa, OK 74131

918-834-2550

sawyersupports.com

- **ADJUSTABLE PIPE STAND** 
  - Standard sizes 2"- 54" pipe
  - Custom adjustment dimensions
  - · Custom design, material, and application available
  - · Available with multiple head options: pipe, valve, flange, elbow
  - · All materials available in different grades of steel and alloys
  - · Coatings: galvanized, paint, uncoated

#### **ADJUSTABLE PIPE STAND - BASE PLATE**

- Base Plates are sized per customer specifications
- Standard sizes for 2" 36" pipe

## ADJUSTABLE PIPE STAND

- Standard sizes 2"- 54" pipe
- Available with custom adjustment dimensions
- Custom design, material, and application available
- · Available for special applications
- Easy installation, maintenance, and inspection
- Available with multiple head options: pipe, valve, flange, elbow
- All materials available in different grades of steel and alloys
- Coatings: galvanized, paint, uncoated