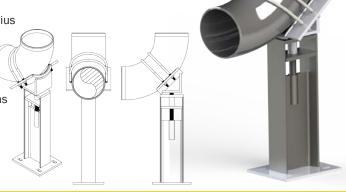

### ADJUSTABLE ELBOW SUPPORT

- These rigid supports are sized per customer specifications
- Standard sizes 2" 28" pipe
- · Available for long and short radius
- Available for 45° Elbows
- · Custom diameter bends
- Stationary and adjustable
- · Bolt on and weld on applications

**CUSTOM BUILT PIPE SUPPORTS TO MEET SPECIFICATIONS** 

7799 S. Regency Drive Tulsa, OK 74131

- These rigid supports are sized per customer specifications
- Standard sizes 2"- 28" pipe
- · Available for long and short radius
- Available for 45° Elbows
- · Custom diameter bends
- · Stationary and adjustable
- Bolt on and weld on applications
- · Custom design, material, and application available
- · Specific applications
- · Easy installation, maintenance, and inspection
- All materials available in different grades of steel and alloys
- Coatings: galvanized, paint, uncoated