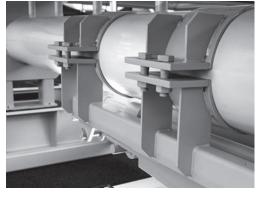

## ADJUSTABLE PIPE CLAMP without Shims

- Available in all standard pipe sizes and custom size
- · Offers standard and custom half rounds
- · Custom neoprine padding
- Adjustable clamps designed for any custom application
- Adjustable to meet any spec

## ADJUSTABLE PIPE CLAMP

with Shims

- · Shim block adjustable supports available with custom lining
- · Adjustable to meet any spec
- · Custom design, material, and application available
- · Easy installation, maintenance, and inspection
- · All materials available in different grades of steel and alloys
- Coatings: galvanized, paint, uncoated