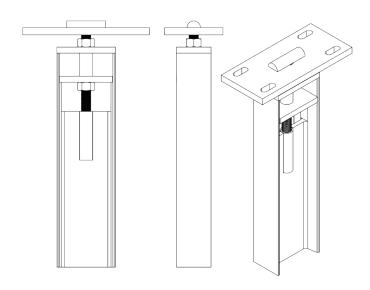

## ADJUSTABLE PIPE STAND

- Standard sizes 2"- 54" pipe
- Available with custom adjustment dimensions
- Custom design, material, and application available
- · Available for special applications
- Easy installation, maintenance, and inspection
- Available with multiple head options: pipe, valve, flange, elbow
- All materials available in different grades of steel and alloys
- Coatings: galvanized, paint, uncoated