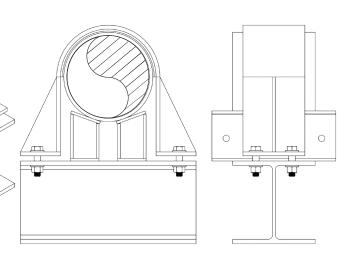

### ADJUSTABLE ELBOW SUPPORT

- These rigid supports are sized per customer specifications
- Standard sizes 2" 28" pipe
- · Available for long and short radius
- Available for 45° Elbows
- · Custom diameter bends
- Stationary and adjustable
- · Bolt on and weld on applications

**CUSTOM BUILT PIPE SUPPORTS TO MEET SPECIFICATIONS** 

7799 S. Regency Drive Tulsa, OK 74131

- These rigid supports are sized per customer specifications
- Standard sizes 2"- 28" pipe
- · Available for long and short radius
- Available for 45° Elbows
- · Custom diameter bends
- · Stationary and adjustable
- Bolt on and weld on applications
- · Custom design, material, and application available
- · Specific applications
- · Easy installation, maintenance, and inspection
- All materials available in different grades of steel and alloys
- Coatings: galvanized, paint, uncoated